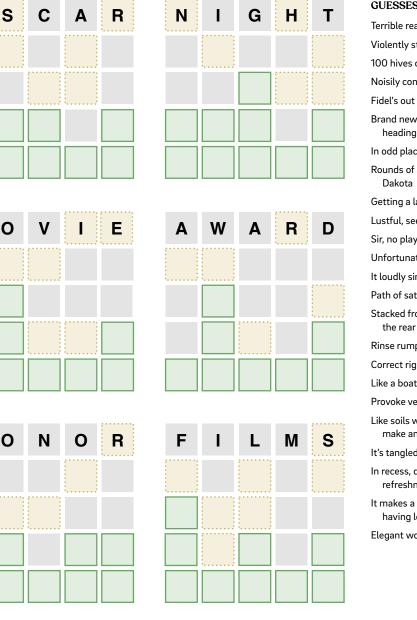

## **Academy Awardle**

In this variety puzzle, each of six grids includes an Academy of Motion Picture Arts and Sciences-approved starter guess, and builds toward an entry they also selected. Further "guesses" are supplied by the clues, which are provided alphabetically by answer for all grids combined. All guesses are valid five-letter words.

Colored squares in each grid show a logical progression: Green squares (with solid outlines) indicate that a letter in that row's word appears in the final word in the same position. Yellow squares (with dotted outlines) indicate that a letter in that row's word appears in that grid's final word, but in a different position. Gray squares (with no outline) indicate that the letter is not used in the final word. Repeated letters within a word are allowed.

> These are "hard mode" grids, meaning that in subsequent guesses, all correctly guessed letters must appear, yellow letters must appear in different positions, and gray letters are not reused.

0

Μ

н

## **GUESSES**

Terrible reason to unleash fire's termination! Violently stir top half of chai dispenser 100 hives collapse Noisily consumed a six-pack and a couple more Fidel's out to pasture Brand new start for homesteading peasant heading west In odd places, furloughs some fly catchers Rounds of applause and laughs across North Getting a late start – thanks bunches Lustful, seen in thigh-high or nylons Sir, no playing clubs Unfortunate slacker denied a donut It loudly sings a hymn all over the place Path of satellite or particle Stacked from some low-grade liposuction to Rinse rumpled equestrian equipment Correct rig height Like a boat in a storm, resisting the tiller? Provoke verbal altercations Like soils with fewer nutrients/additives that make ant antsy? It's tangled in brush! In recess, dismisses kindergarten for refreshment It makes a cutter work at peak performance, having left sides of ships in retreat Elegant women captivated by dove